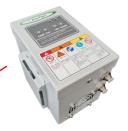

## Control Unit

"EvapoCooler" only uses 38W with "High" fan setting, so it does not cause much wear on the battery. This control unit can be placed on a flat surface using magnets or attach to a pillar using cable ties.