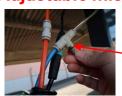

## Feature 3 Adjustable mist flow and fan speed!

Mist control valve

Adjustable mist flow can make cooling wind dry or wet. Three fan speed settings adapt to any conditions. From warehouse with noise restrictions to windy environment.