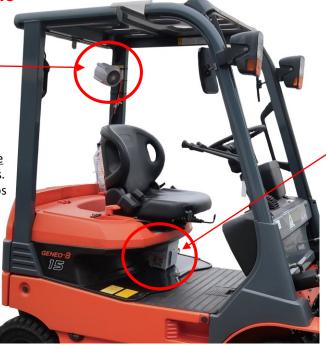

## **Evaporative Cooler for Forklift Operators EC-V-04S**

Protect operators from heat related illness with fine mist

Feature 1

Cool up to 8<sup>°</sup>C with fine mist and strong wind

Cooling fan with a patented nozzle Attach it to a pillar using cable ties. This high speed/compact fan keeps operator and surface cool and dry. It can cool up to 8°C.

## Control Unit

"EvapoCooler" only uses 38W with "High" fan setting, so it does not cause much wear on the battery. This control unit can be placed on a flat surface using magnets or attach to a pillar using cable ties.