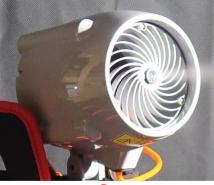

## **Evaporative Cooler for Forklift Operators EC-V-04S**

Protect operators from heat related illness with fine mist

Feature 1

Cool up to 8<sup>°</sup>C with fine mist and strong wind

Cooling fan with a patented nozzle Attach it to a pillar using cable ties. This high speed/compact fan keeps operator and surface cool and dry. It can cool up to 8°C.